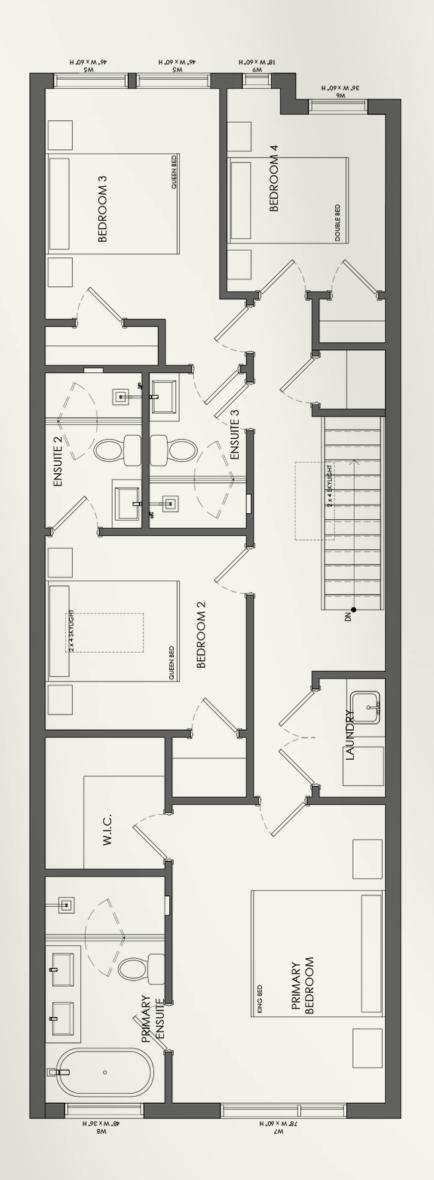

REASONS YOU'LL FALL<br/> **IN LOYE**<br/> WITH THISHOME









4+1 BEDROOMS

**5 BATHROOMS** 

1 CAR GARAGE \*2 driveway parking spots

25 ft x 130 ft Lot

## OVER 3000 SQ FT OF LIVING SPACE

### HOME FINISHES

#### **Exterior Upgrades:**

- Flagstone Front Porch
- Front Porch Railing

#### **Interior Finishes:**

- Upgraded Trim
- Interior Railings

#### **Kitchen Upgrades:**

- Wood Texture Cabinetry
- Kitchen Cabinets Extended to the Ceiling
- Wood Slats on the Island

#### Living & Family Room Upgrades:

- Family Room Cabinetry
- Fireplace Slabs

- High 10-Foot Ceilings on the Main Floor
- Large Open Windows Overlooking a Spacious Backyard

#### Laundry Room Upgrades:

• Extra Laundry Cabinets

# **90 JOHNSTON AVE** Price: \$2,485,000



#### S

#### SECOND FLOOR

#### MAIN FLOOR





#### BASEMENT







# CONTACT THE MIDNIGHT TEAM TODAY!

CHARLOTTE COLES Sales Representative

855-683-4381

sales@midnightgroup.com · www.midnightgroup.com

MIDNIGHT

n + 1



SHOP MIDNIGHT