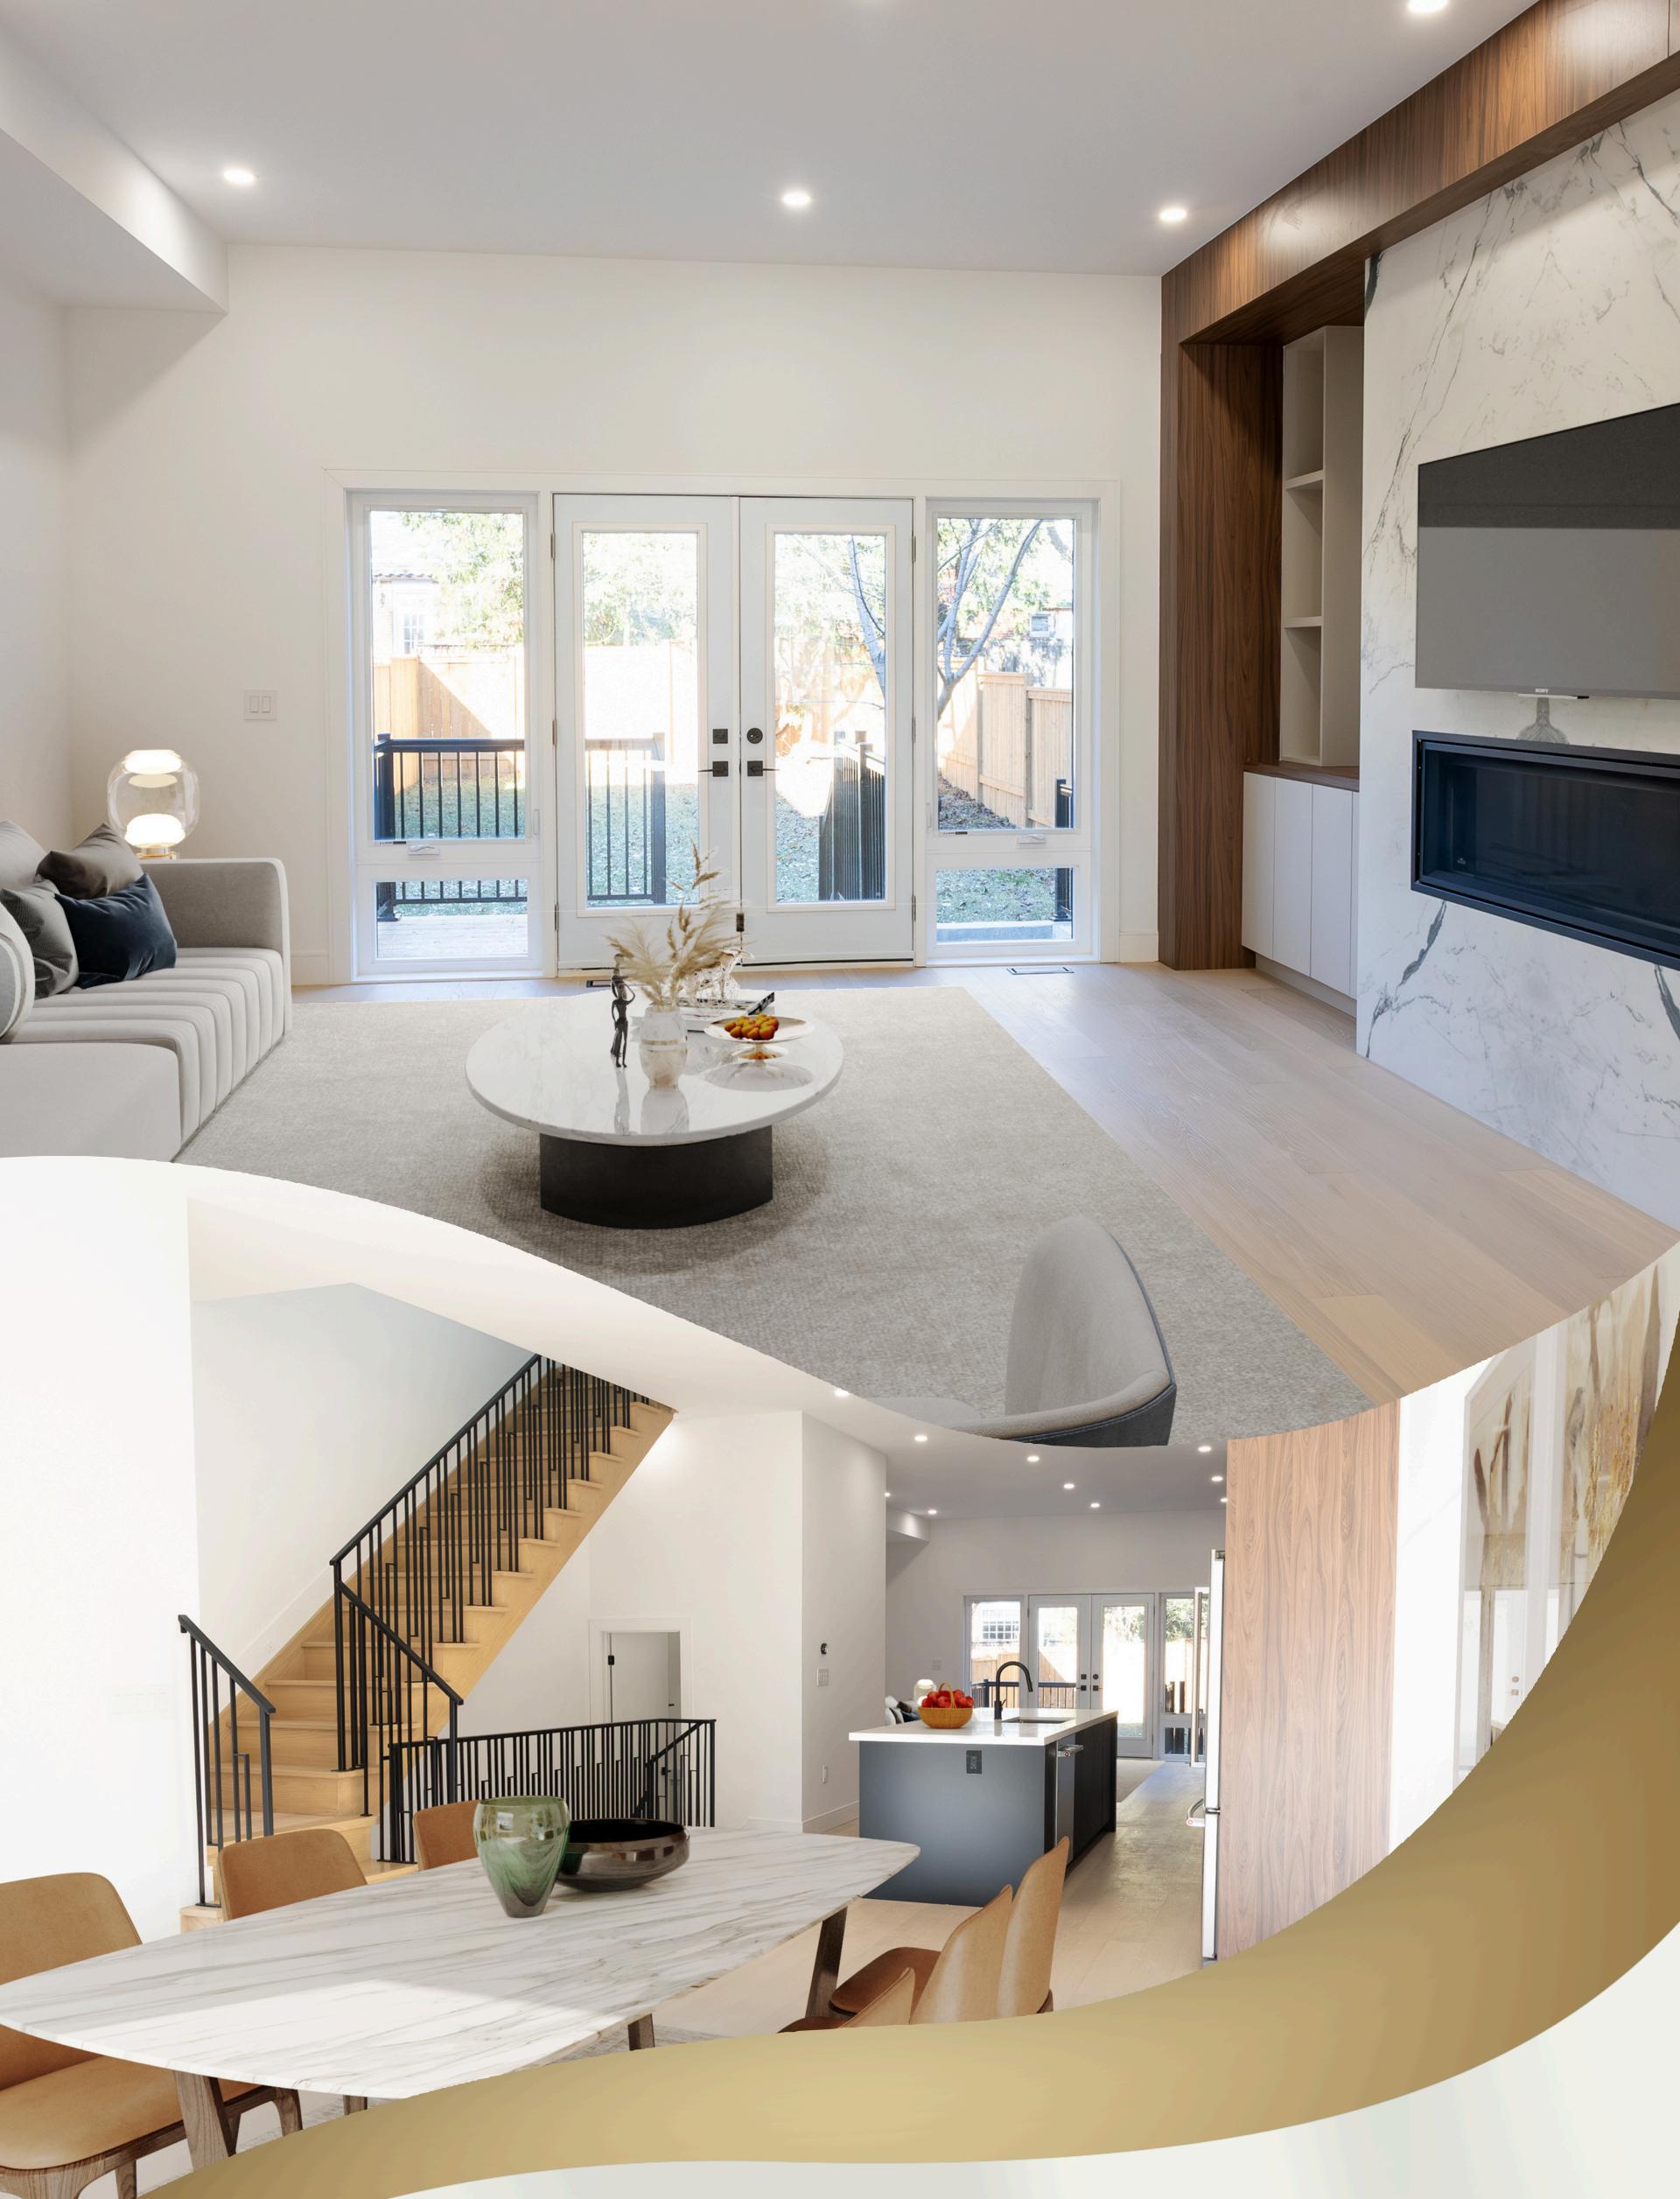

# REASONS YOU'LL FALL<br/> **IN LOYE**<br/> WITH THISHOME

4+1 BEDROOMS

**5 BATHROOMS** 

1 CAR GARAGE \*2 driveway parking spots

25 ft x 130 ft Lot

## OVER 3000 SQ FT OF LIVING SPACE

### HOME FINISHES

#### **Kitchen Upgrades:**

- Wood Texture Cabinetry
- Kitchen Cabinets Extended to the Ceiling
- Wood Slats on the Island

#### Living & Family Room Upgrades:

- Family Room Cabinetry
- Fireplace Slabs

- High 10-Foot Ceilings on the Main Floor
- Large Open Windows Overlooking a Spacious Backyard