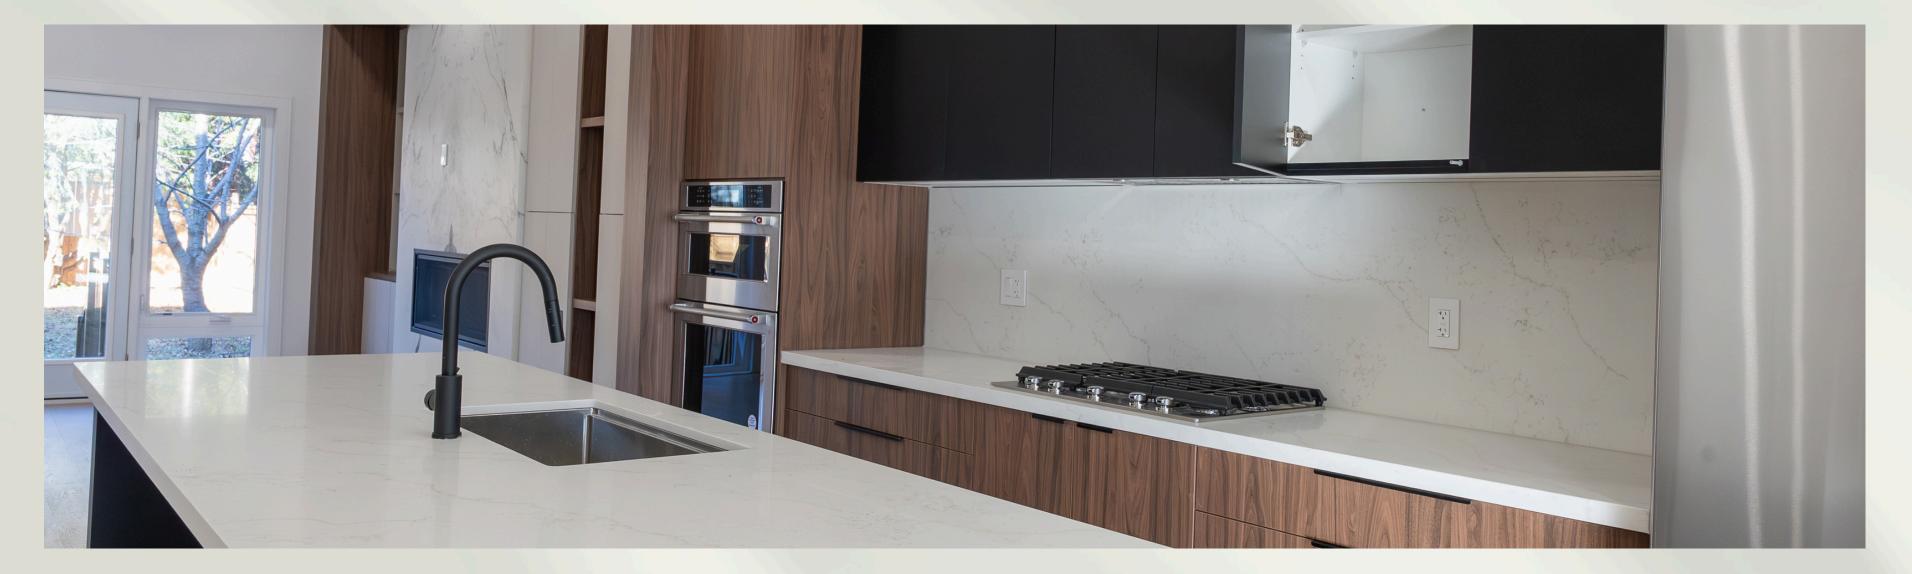

#### **Kitchen Upgrades:**

- Wood Texture Cabinetry
- Kitchen Cabinets Extended to the Ceiling
- Wood Slats on the Island