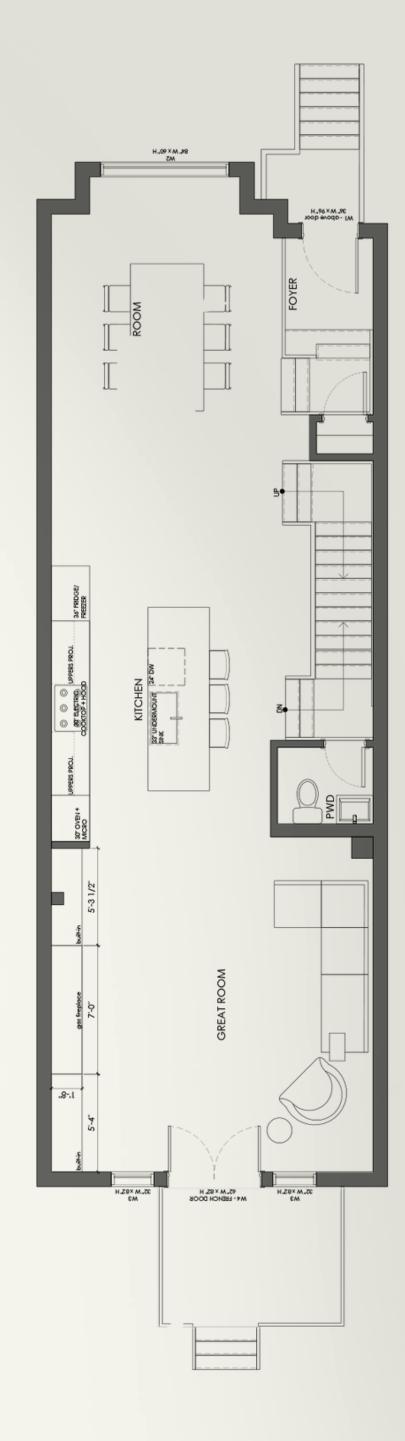

# REASONS YOU'LL FALL<br/> **IN LOYE**<br/> WITH THISHOME









4+1 BEDROOMS

**5 BATHROOMS** 

1 CAR GARAGE \*2 driveway parking spots

25 ft x 130 ft Lot

## OVER 3000 SQ FT OF LIVING SPACE

### HOME FINISHES

#### **Exterior Upgrades:**

- Flagstone Front Porch
- Front Porch Railing

#### **Interior Finishes:**

- Upgraded Trim
- Interior Railings

#### **Kitchen Upgrades:**

- Wood Texture Cabinetry
- Kitchen Cabinets Extended to the Ceiling
- Wood Slats on the Island

#### Living & Family Room Upgrades:

- Family Room Cabinetry
- Fireplace Slabs

- High 10-Foot Ceilings on the Main Floor
- Large Open Windows Overlooking a Spacious Backyard

#### Laundry Room Upgrades:

• Extra Laundry Cabinets

# **90 JOHNSTON AVE** Price: \$2,485,000



#### S

#### SECOND FLOOR

#### MAIN FLOOR





#### BASEMENT







# CONTACT THE MIDNIGHT TEAM TODAY!

CHARLOTTE COLES Sales Representative

855-683-4381

sales@midnightgroup.com · www.midnightgroup.com

MIDNIGHT

n + 1



SHOP MIDNIGHT