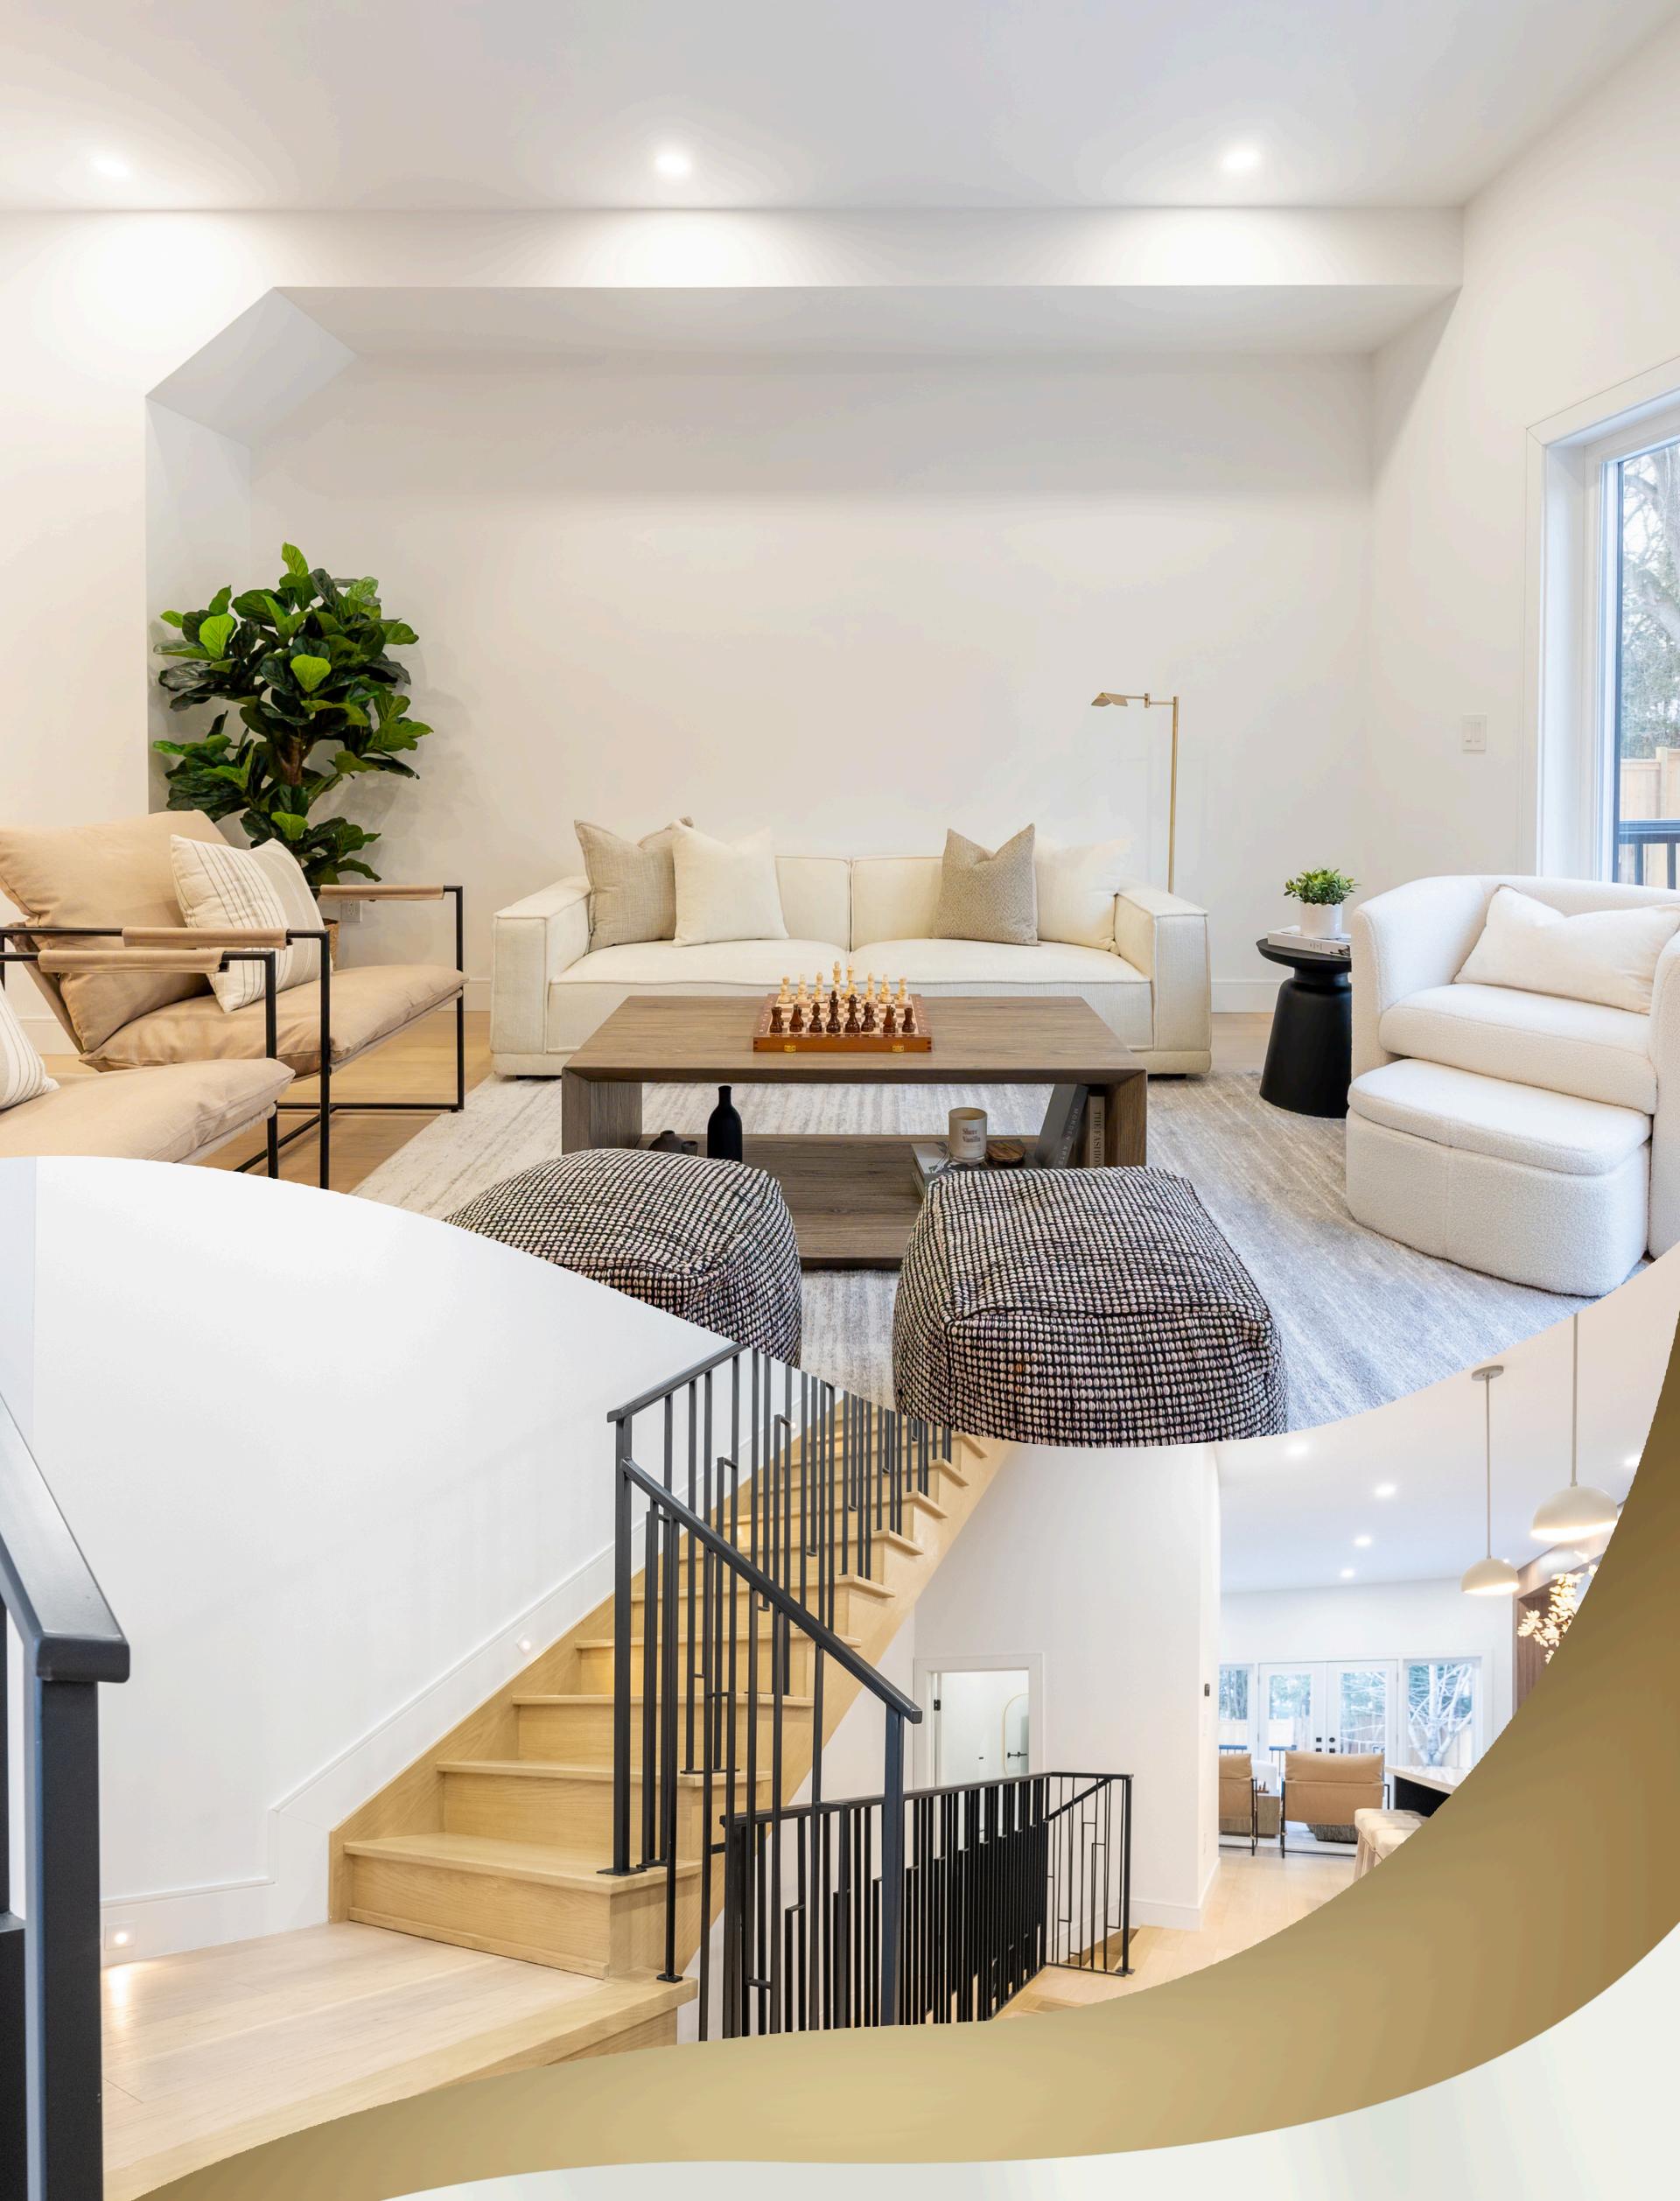

## OVER 3000 SQ FT OF LIVING SPACE

#### Living & Family Room Upgrades:

- Family Room Cabinetry
- Fireplace Slabs

- High 10-Foot Ceilings on the Main Floor
- Large Open Windows Overlooking a Spacious Backyard