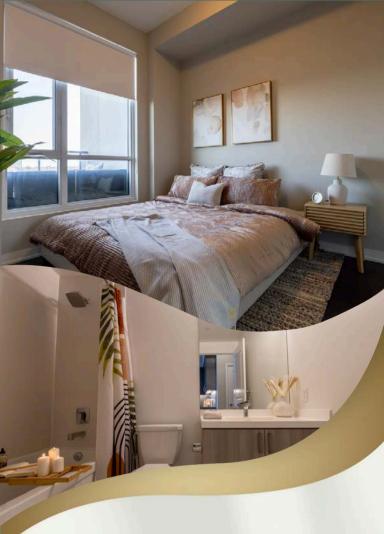

#### Flooring

- Midnight natural laminated flooring throughout
- White semi-polished finish tile in Bathroom
- Lily white tile flooring in Laundry Room

#### Wall Tile

- Crocodile matte black accent wall in Living Area
- Anthracite metro thermofoil backsplash
- Unicolour super white matte finish in Bathroom

#### Cabinets & Countertops

- Dark grey finish kitchen cabinets
- Quartz kitchen countertop
- · Como bianco bathroom cabinet
- White solid tech bathroom countertop