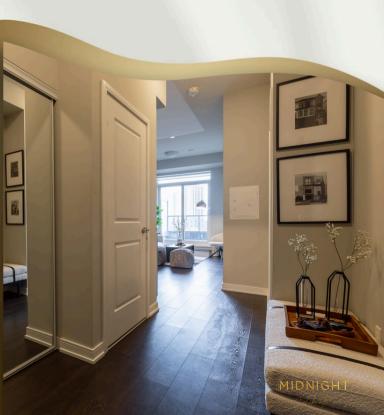

#### Flooring

- Midnight natural laminated flooring throughout
- White semi-polished finish tile in Bathroom
- Lily white tile flooring in Laundry Room