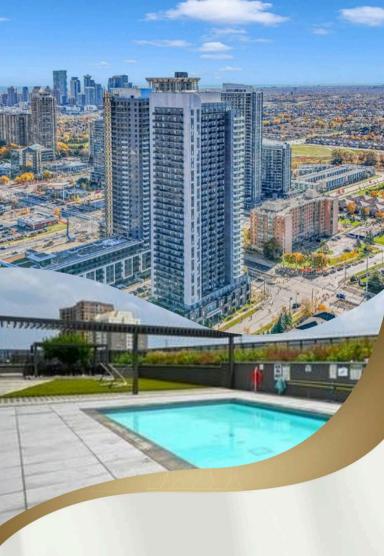

#### WHY SUITE 502?

- Two Parking Spots: Rare feature, purchased for \$35K
   from the builder (most units have only one)!
- Expansive Terrace: Exclusive to this floor, providing added outdoor living space.
- Impressive 11ft Ceilings: Unique to this level, offering a spacious and airy feel (standard ceilings are 8.5ft).
- Prime Location: Conveniently situated on the same floor as the outdoor pool, BBQ stations, and common area.
- Upgraded Finishes: Approximately \$7.5K in upgrades throughout the unit for enhanced style and functionality.

#### Outdoor Space

• Wooden deck tile throughout terrace

APPROX \$7,500 WORTH OF UPGRATES