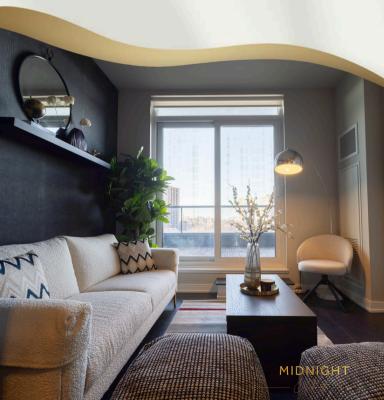

#### Flooring

- Midnight natural laminated flooring throughout
- White semi-polished finish tile in Bathroom
- Lily white tile flooring in Laundry Room

#### Wall Tile

- Crocodile matte black accent wall in Living Area
- Anthracite metro thermofoil backsplash
- Unicolour super white matte finish in Bathroom

#### Cabinets & Countertops

- Dark grey finish kitchen cabinets
- Quartz kitchen countertop
- · Como bianco bathroom cabinet
- White solid tech bathroom countertop