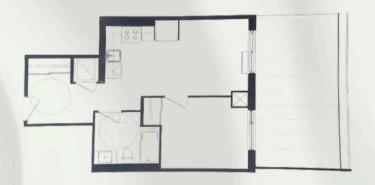

### THE FLOORPLAN

#### THE UNIT

Model: 1B-1 Suite 502 Floor 5

### APPROX 540 SQFT OF LIVING SPACE